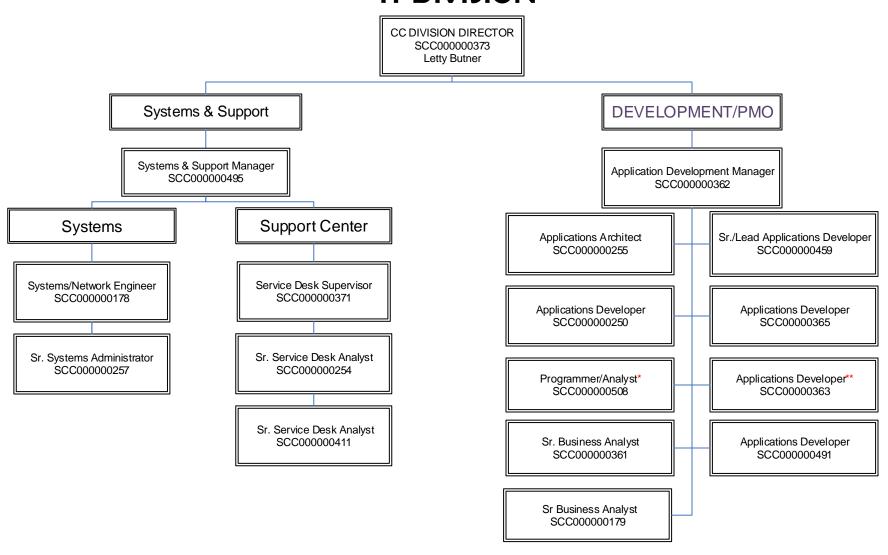

ion Revolving (Appropriated)  Fund Source Total  Expenditure Category Total  Regulation Revolving (Appropriated)  Fund Source Total  Expenditure Category Total  Regulation Revolving (Appropriated) | Expenditure Category Total   0.9 |

| Employee Retirement Coverage    |      | Personal |          |
|---------------------------------|------|----------|----------|
| Retirement System               | FTE  | Services | Fund#    |
| Arizona State Retirement System | 19.0 | 1,300.7  | CC2172-A |

Combined Regular & Elected Positions At/Above FICA Maximum of \$128,400

| Total | Personal | FTE's not eligible for |
|-------|----------|------------------------|
| FTE   | Services | Health, Dental & Life  |
| 1.0   | 130.0    | 0.0                    |

# ARIZONA CORPORATION COMMISSION IT DIVISION



Total Headcount = 17 FTE

- \* funded, expected promotion to Applications Developer
- \*\* funded, expected promotion to Sr. Applications Developer

### **Program Summary of Expenditures and Budget Request**

Agency: Corporation Commission
Program: Information Technology

|        |                                                  | FY 2019<br>Actual | FY 2020<br>Expd. Plan | FY 2021<br>Fund. Issue | FY 2021<br>Total Request |
|--------|--------------------------------------------------|-------------------|-----------------------|------------------------|--------------------------|
| Progr  | am Summary                                       |                   |                       |                        |                          |
| 9-1    | Information Technology