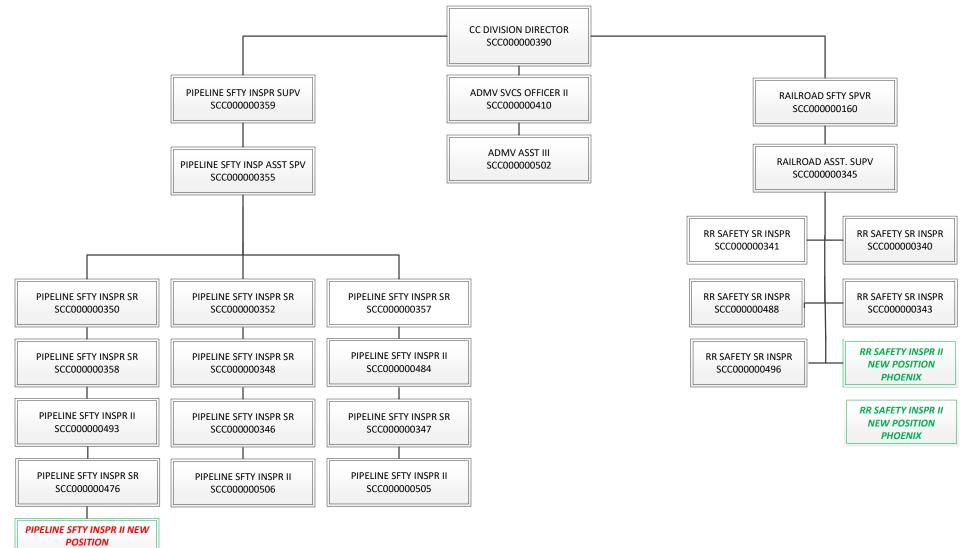

#### II. Two Additional Railroad Safety Inspectors - \$196,000 (General Fund)

The Railroad Safety section of the Commission's Safety Division is requesting funding to hire two additional railroad safety inspectors – one (1) Track Inspector and one (1) Hazardous Materials Inspector. These positions are critical for the public safety of Arizonans statewide. The Railroad Safety program currently has six (6) inspectors. Each inspector is certified by the Federal Railroad Administration (FRA) in a safety discipline. Therefore, in Arizona, there is one (1) track inspector for over 3,000 miles of rail and one (1) hazardous materials inspector for all hazardous cargo traversing the state. On April 21, 2016, the FRA released a list of crossings with 10 or more incidents in the last decade, and five (5) of the fifteen (15) crossings listed were located in Arizona. These additional safety inspectors will allow the Commission to perform its duties to ensure safe railroads in Arizona. The additional funding will be used to cover salary, ERE, fleet vehicles, and travel to conduct safety inspections. The Railroad Safety program is the only entity at the Commission funded by General Fund monies.

I find the requests made in Item II reasonably supported and narrowly tailored to address specific Commission needs. Regarding Item II, the Commission is making a request for the fourth year in a row for funding to support one additional Track Inspector and one additional Hazmat Inspector. Our Safety Division currently only has 6 railroad inspectors, which means each inspector must cover over 3,000 miles of rail in Arizona. Unfortunately, we are currently still dealing with several dangerous railroad crossings in the State.