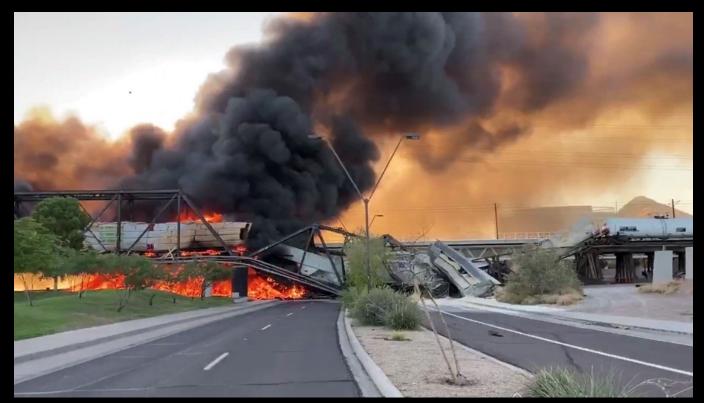

#### Hazmat Inspector Response

The train derailment on July 29, 2020, involving hazardous materials, provided an example of the positive impact the Hazmat Inspector delivers to the public. Two cars of Class 3 Flammable Liquids, Cyclohexanone, one tank car of Sulfuric Acid, and the second car of Sodium Hydroxide, both corrosive liquids, were trapped on a burning bridge above Tempe Town Lake, in Tempe, Arizona. It was later determined that the closures on the cars leaked because of improper preparation of the tank car by the shipper. The Hazmat Inspector, currently the Railroad Supervisor, arrived at the Incident Command Post before the railroad company and assisted the Tempe Fire Department. The Inspector identified the tank cars, hazardous materials involved and aided the Fire Department in the formulation of a plan to mitigate the hazards to the public and commence fighting the fire.