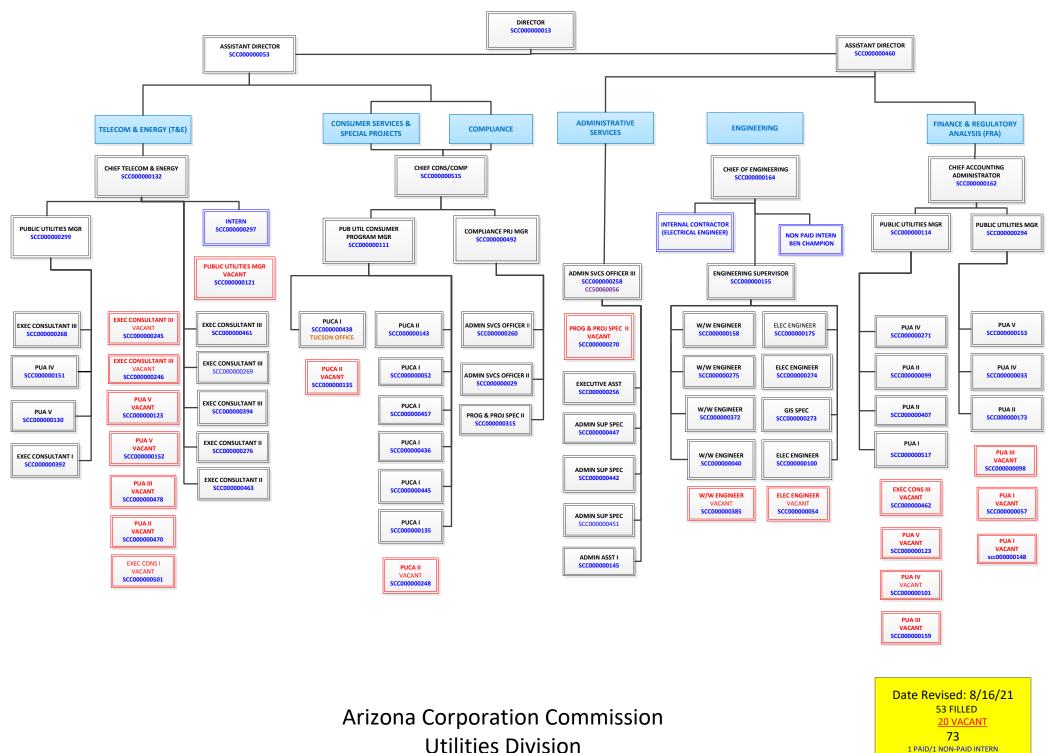

|                                   | 23.8              | 0.0                   |
|                            | Fund Source Total                 | 23.8              | 0.0                   |

| Employee Retirement Coverage    |      | Personal |          |
|---------------------------------|------|----------|----------|
| Retirement System               | FTE  | Services | Fund#    |
| Arizona State Retirement System | 18.0 | 1,207.5  | CC2000-N |

Combined Regular & Elected Positions At/Above FICA Maximum of \$142,800

| Total<br>FTE | Personal<br>Services | FTE's not eligible for Health, Dental & Life |
|--------------|----------------------|----------------------------------------------|
| 0.0          | 0.0                  | 0.0                                          |



1 PAID/1 NON-PAID INTERN 1 PT CONTRACTOR

#### **Program Summary of Expenditures and Budget Request**

Agency: Corporation Commission
Program: Utilities

|       |                                                                  | FY 2021<br>Actual | FY 2022<br>Expd. Plan | FY 2023<br>Fund. Issue | FY 2023<br>Total Reques |
|-------|------------------------------------------------------------------|-------------------|-----------------------|------------------------|-------------------------|
| Progi | ram Summary                                                      |                   |                       |                        |                         |
| 7-1   | Utilities                                                        | 5,480.4           | 6,282.6               | 0.0