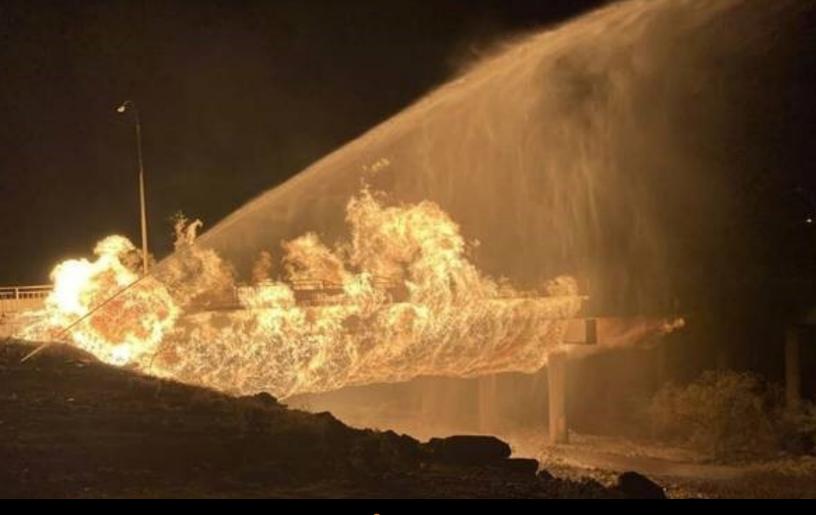

<sup>\*</sup>Cover photo curtesy of Southwest Gas, taken on February 28, 2021 of the 7<sup>th</sup> Street Bridge – Southwest Gas pipeline fire.

# The Hazardous Materials Inspector conducts in-depth investigations to determine responsible parties in the event of Hazardous Materials accidents and incidents.

The Tempe train derailment on July 29, 2020, involving hazmat, provided an example of an Inspector's positive impact on the public. Two cars of Class 3 Flammable Liquids, Cyclohexanone, one tank car of Sulfuric Acid, and the second car of Sodium Hydroxide, both corrosive liquids, were trapped on a burning bridge above Tempe Town Lake, in Tempe, Arizona. It was later determined that a manway bolt snapped off in the wreck, making it impossible to maintain the integrity of the manway. A Hazardous Materials Inspector, currently the Railroad Supervisor, arrived at the Incident Command Post before the railroad company and assisted the Tempe Fire Department. The inspector identified the tank cars, hazmat involved and aided the Tempe Fire Department in formulating a plan to mitigate the hazards to the public and commence fighting the fire.