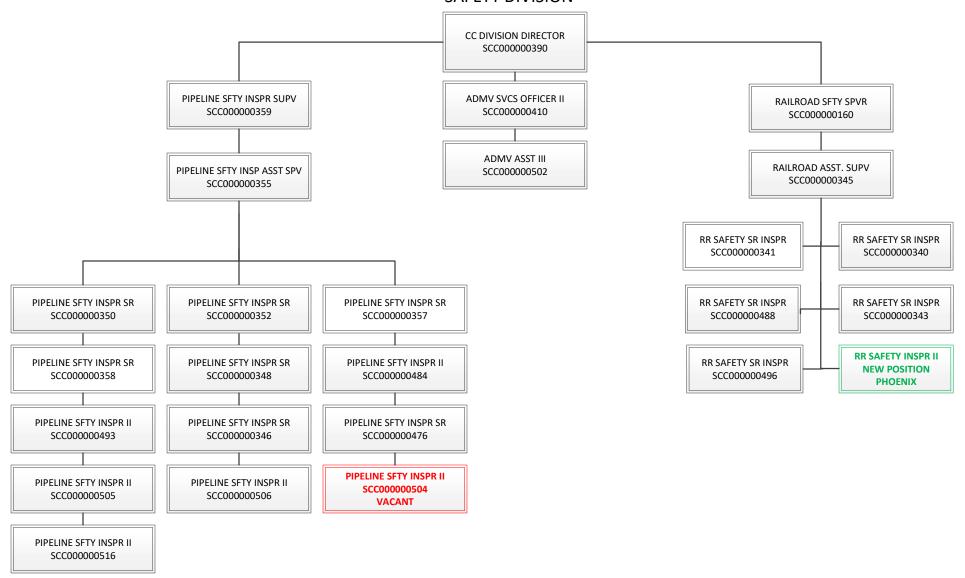

| 0.0     | 0.0        |
|                              |                                    |         |            |

| Employee Retirement Coverage    |      | Personal |          |
|---------------------------------|------|----------|----------|
| Retirement System               | FTE  | Services | Fund#    |
| Arizona State Retirement System | 11.0 | 476.8    | CC2404-A |
| Arizona State Retirement System | 38 0 | 2 691 5  | CC2264-A |

### Combined Regular & Elected Positions At/Above FICA Maximum of \$142,800

| Total | Personal | FTE's not eligible for |  |
|-------|----------|------------------------|--|
| FTE   | Services | Health, Dental & Life  |  |
| 0.0   | 0.0      | 0.0                    |  |

### ARIZONA CORPORATION COMMISSION SAFETY DIVISION



#### **Program Summary of Expenditures and Budget Request**

Agency: Corporation Commission
Program: Railroad Safety

|       |                                                  | FY 2021<br>Actual | FY 2022<br>Expd. Plan | FY 2023<br>Fund. Issue | FY 2023<br>Total Reques |
|-------|--------------------------------------------------|-------------------|-----------------------|------------------------|-------------------------|
| Progr | am Summary                                       |                   |                       |                        |                         |
| 5-1   | Railroad Safety                                  | 818.4             | 847.9                 | 196.0                  | 1,043.9                 |
|       | Program Summary Total: