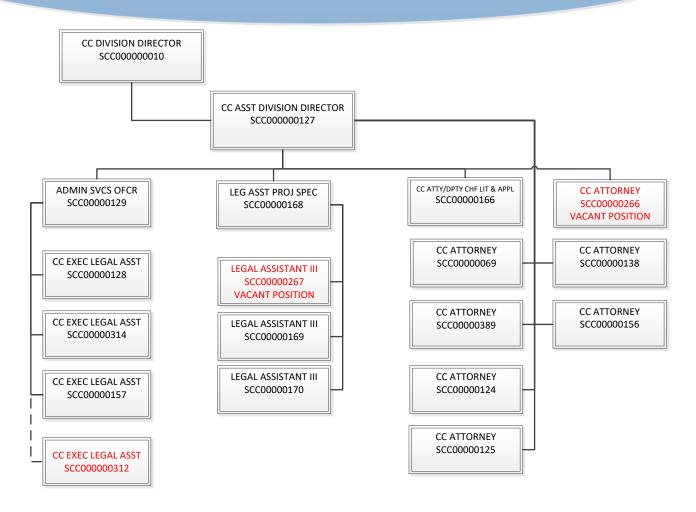

| 0.0                   |
|                             | Expenditure Category Total        | 0.0               | 0.0                   |
| Appropriated                |                                   |                   |                       |
| CC2172-A Utility Regulation | n Revolving (Appropriated)        | 0.0               | 0.0                   |
|                             |                                   | - 0.0             |                       |
|                             |                                   | 0.0               | 0.0                   |

Combined Regular & Elected Positions At/Above FICA Maximum of \$142,800

Total Personal FTE's not eligible for Health, Dental & Life

0.0 0.0 0.0 0.0

# ARIZONA CORPORATION COMMISSION LEGAL DIVISION



#### **Program Summary of Expenditures and Budget Request**

| Agency:  | Corporation Commission |
|----------|------------------------|
| Program: | Legal                  |

|       |                                                  | FY 2021<br>Actual | FY 2022<br>Expd. Plan | FY 2023<br>Fund. Issue | FY 2023<br>Total Reques |
|-------|--------------------------------------------------|-------------------|-----------------------|------------------------|-------------------------|
| Progr | ram Summary                                      |                   |                       |                        |                         |
| 8-1   | Legal                                            | 1,674.9           | 2,052.1               | 0.0                    | 2,052.1