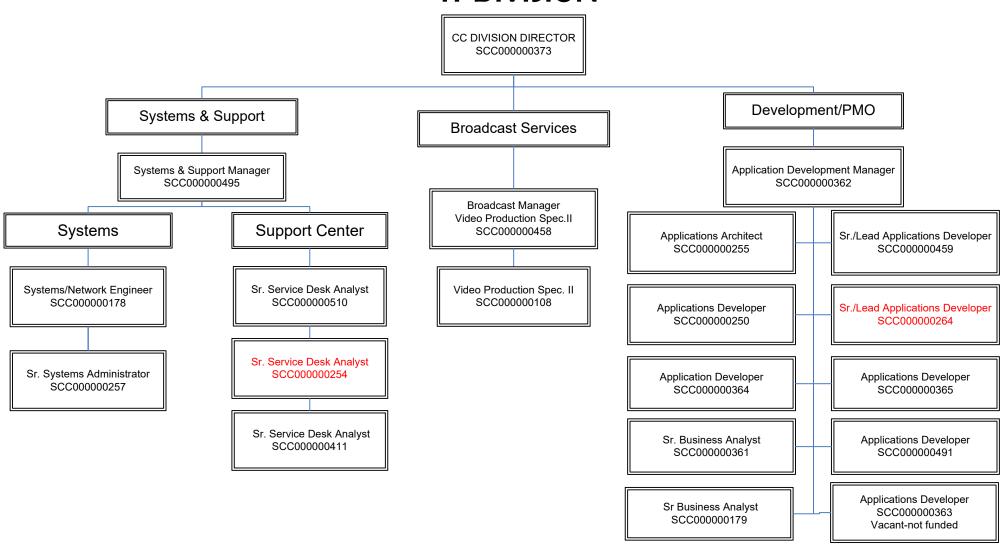

ted             |                                   |         |            |
| CC2172-A Utility Regulat | tion Revolving (Appropriated)     | 0.0     | 0.0        |
|                          |                                   | 0.0     | 0.0        |
|                          | Fund Source Total                 | 0.0     | 0.0        |

| Employee Retirement Coverage    |      | Personal |          |
|---------------------------------|------|----------|----------|
| Retirement System               | FTE  | Services | Fund#    |
| Arizona State Retirement System | 18.0 | 1,434.1  | CC2172-A |

Combined Regular & Elected Positions At/Above FICA Maximum of \$142,800

Total Personal FTE's not eligible for Health, Dental & Life

0.0 0.0 0.0 0.0

# ARIZONA CORPORATION COMMISSION IT DIVISION



Total Headcount = 19 FTE

### **Program Summary of Expenditures and Budget Request**

Agency: Corporation Commission
Program: Information Technology

|      |                                                        | FY 2021 | FY 2022    | FY 2023     | FY 2023      |
|------|--------------------------------------------------------|---------|------------|-------------|--------------|
|      |                                                        | Actual  | Expd. Plan | Fund. Issue | Total Reques |
| Prog | ram Summary                                            |         |            |             |              |
| 9-1  | Information Technology                                 | 2,707.0 | 2,975.9    | 0.0         | 2,975.9      |
| 9-2  | SLI Corp. Filings, Same Day Service