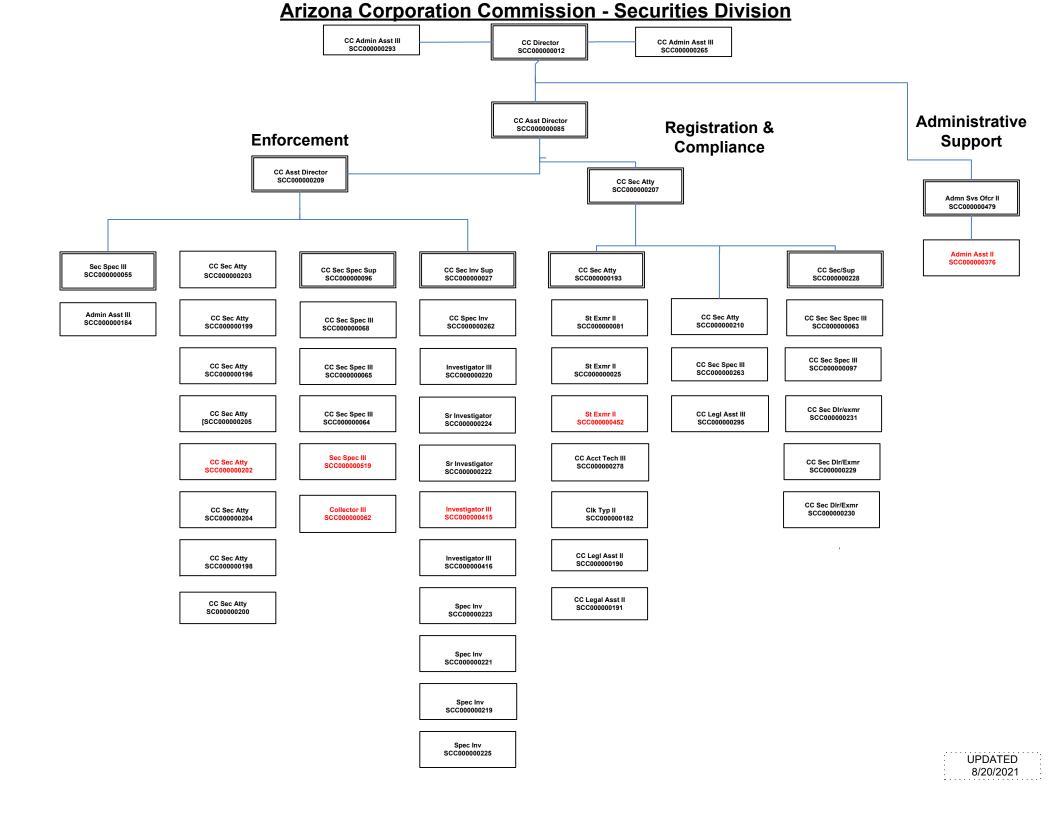

|                   |                       |
| CC2333-A Public Access I  | Fund (Appropriated)               | 0.0               | 0.0                   |
|                           |                                   | 0.0               | 0.0                   |
|                           | Fund Source Total                 | 0.0               | 0.0                   |

| Employee Retirement Coverage    | j   | Personal |          |
|---------------------------------|-----|----------|----------|
| Retirement System               | FTE | Services | Fund#    |
| Arizona State Retirement System | 3.0 | 122.9    | CC2333-A |

Combined Regular & Elected Positions At/Above FICA Maximum of \$142,800

Total Personal FTE's not eligible for Health, Dental & Life

0.0 0.0 0.0 0.0



#### **Program Summary of Expenditures and Budget Request**

Agency: Corporation Commission
Program: Securities

| Program Summary                                 | 4,711.0            |         |     |         |
|-------------------------------------------------|--------------------|---------|-----|---------|
|                                                 | 4.711.0            |         |     |         |
| 4-1 Securities                                  | .,, ==.0           | 4,663.2 | 0.0 | 4,663.2 |
| Program Summary Total:                          | 4,711.0            | 4,663.2 | 0.0 | 4,663.2 |
| Expenditure Categories                          |                    |         |     |         |
| 0000 FTE Positions                              | 45.0               | 49.0    | 0.0 | 49