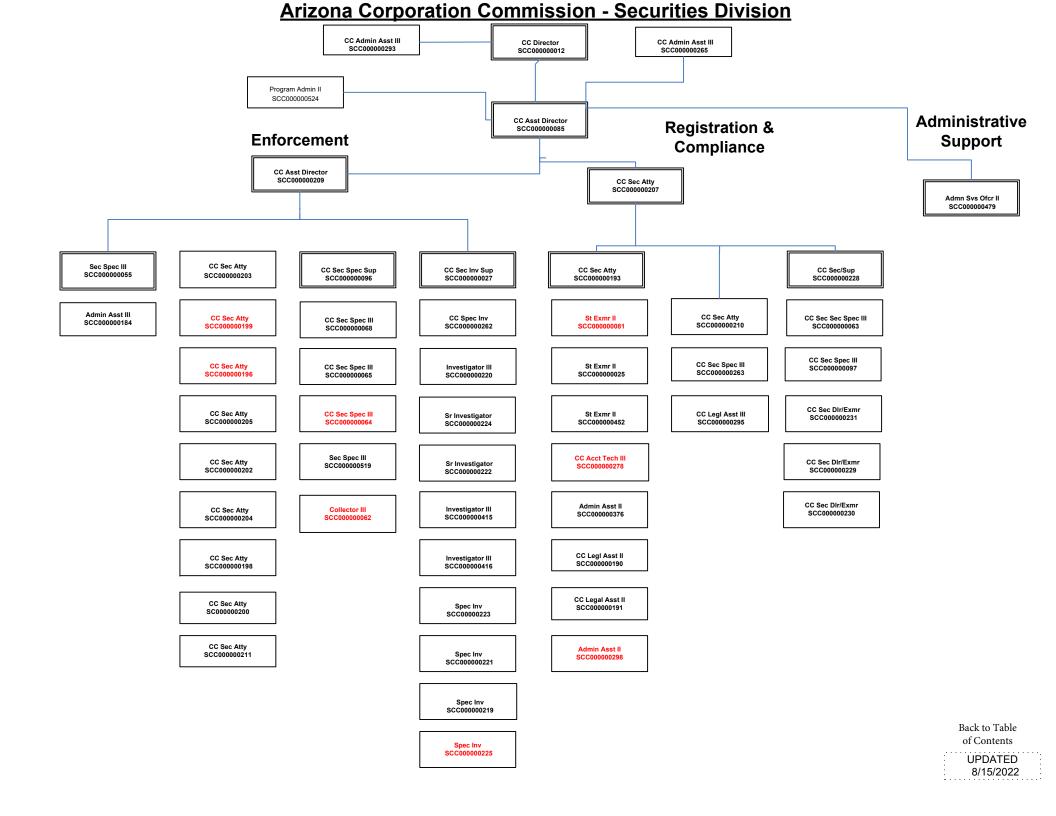

The 2023 appropriations act passed with a much-needed statewide employee salary increase of 10%, and our law enforcement staff in the Securities Division received 15%. Although these increases to our appropriations for salary and retention were much needed, we have a \$750,000 gap to fill in 2024. As of July 1, 2022, the ACC had 36 vacant positions; five (5) positions are unfunded. Unfunded is defined as not having enough room in our current appropriations to fund these positions (salary and employee-related expenses) fully, so they are forced to be unfilled or recruited to maintain fiscal balance and integrity. In addition, the increase for staff created a salary gap with these 31 funded vacant positions as they were not budgeted at the new 10% increased hourly rate.

# SECRUITIES REGULATORY AND ENFORECEMENT FUND APPROPRIATION INCREASE

The following chart identifies the vacant positions by Division and the costs associated with them: