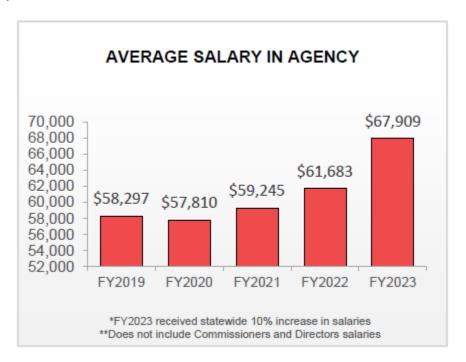

In addition, to be effective and adequately staffed, the Commission must fill all 54 current vacancies. As the cost of living continues to rise, employees seek jobs outside the Commission with significantly higher salaries, including other state agencies. The Commission is requesting \$6 million to fund all 301 allocated FTEs and to provide a 10% increase to all positions. We propose an increase to the following funds for the \$6 million ask:

As previously noted, the Commission has been operating with a flat budget for the last several budget cycles, which has had a detrimental effect on the ability to hire and retain qualified employees who enable the Commission to carry on its constitutional and statutory obligations to the people of Arizona. A significant consequence of being understaffed and under-resourced is that Arizona ranks in the bottom tier nationally in processing utility rate cases—it takes fifty percent longer to process a rate case in Arizona, resulting in delays to building new generation and replacing critical infrastructure, driving up costs, and further destabilizing our regulatory and investment climate.