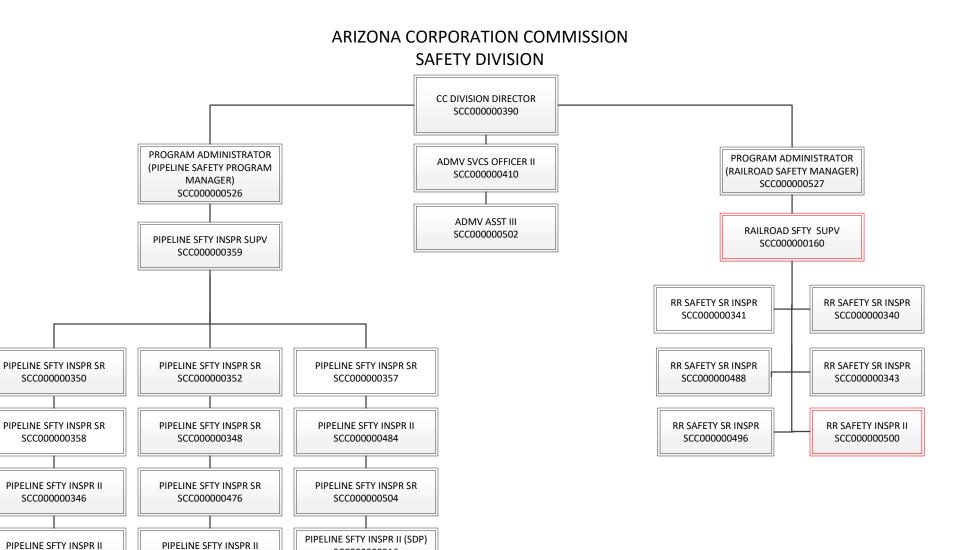

,732.1  | CC2264-A |
| Arizona State Retirement System | 10.0 | 476.8    | CC2404-A |

|                                                                             | Combined Regular & Elected Positions At/Above<br>FICA Maximum of \$147,000 |  |  |  |  |  |  |  |
|-----------------------------------------------------------------------------|----------------------------------------------------------------------------|--|--|--|--|--|--|--|
| Total Personal FTE's not eligible for<br>FTE Services Health, Dental & Life |                                                                            |  |  |  |  |  |  |  |
| 0.0                                                                         | 0.0 0.0 0.0                                                                |  |  |  |  |  |  |  |



SCC000000516

VACANT

SCC000000505

PIPELINE SFTY INSPR II

SCC00000360

SCC000000506

PIPELINE SFTY INSPR II

SCC000000424

Back to Table of Contents

CURRENT 08/16/2022

#### Program Summary of Expenditures and Budget Request

| Agen<br>Prog | -                                                |                   |                       |                        |                          |
|--------------|--------------------------------------------------|-------------------|-----------------------|------------------------|--------------------------|
|              |                                                  | FY 2022<br>Actual | FY 2023<br>Expd. Plan | FY 2024<br>Fund. Issue | FY 2024<br>Total Request |
| Progr        | am Summary                                       |