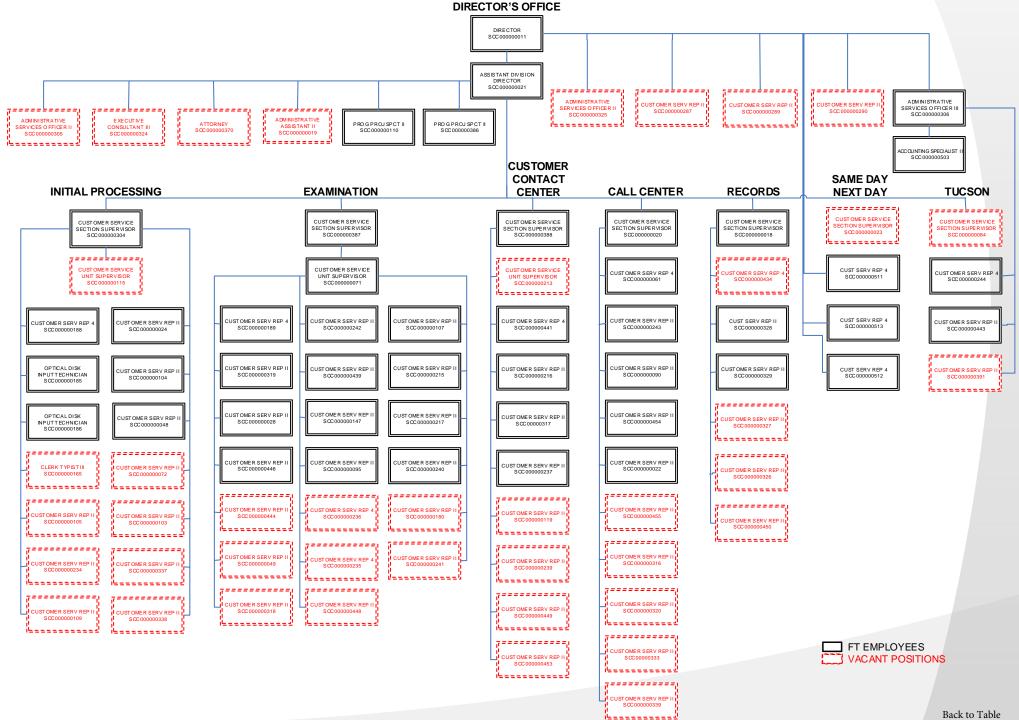

| Employee Retirement Coverage    |      | Personal |          |  |
|---------------------------------|------|----------|----------|--|
| Retirement System               | FTE  | Services | Fund#    |  |
| Arizona State Retirement System | 20.0 | 1,546.4  | CC2172-A |  |

|  | Combined Regular & Elected Positions At/Above<br>FICA Maximum of \$147,000 |  |
|--|----------------------------------------------------------------------------|--|
|--|----------------------------------------------------------------------------|--|

| Total | Personal | FTE's not eligible for |
|-------|----------|------------------------|
| FTE   | Services | Health, Dental & Life  |
| 0.0   | 0.0      | 0.0                    |

#### **ARIZONA CORPORATION COMMISSION - CORPORATIONS DIVISION ORGANIZATIONAL CHART**



Back to Table of Contents

### Program Summary of Expenditures and Budget Request

| Agen<br>Progr |                                             |                   |                       |                        |                          |
|---------------|---------------------------------------------|-------------------|-----------------------|------------------------|--------------------------|
|               |                                             | FY 2022<br>Actual | FY 2023<br>Expd. Plan | FY 2024<br>Fund. Issue | FY 2024<br>Total Request |
| Progr         | am Summary                                  |                   |                       |                        |                          |
| 3-1           | Corporations                                | 2,692.9