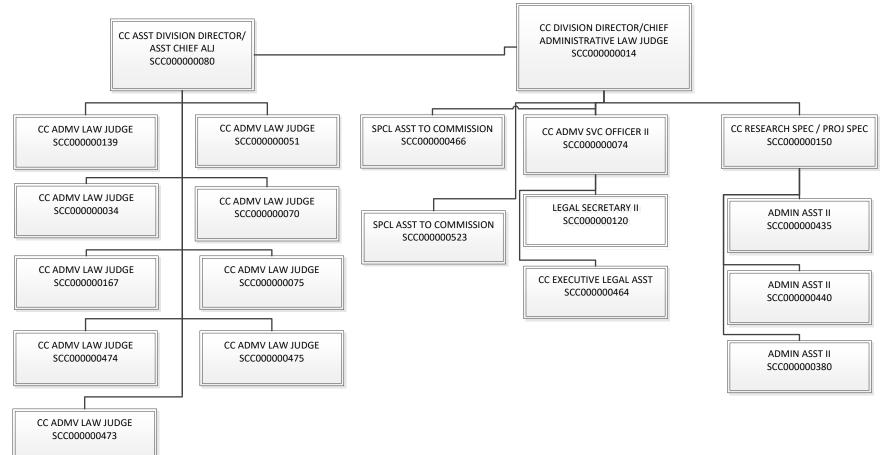

-------------------------------|-----------------------------|-----|-------------------|------|--------------------|
| Program:                              | SLI FY 2023 Salary Increase |     |                   |      |                    |
|                                       |                             |     | FY 2022<br>Actual |      | Y 2023<br>pd. Plan |
| Arizona State Retirement System       |                             | 0.0 |                   | 56.9 | CC2404-A           |
| Arizona State Retirement System   0.0 |                             |     |                   | 3.4  | CC3043-A           |
| Arizona State Reti                    | rement System               | 0.0 |                   | 50.8 | AA1000-A           |

## ARIZONA CORPORATION COMMISSION HEARING DIVISION



Back to Table of Contents

### Program Summary of Expenditures and Budget Request

| Agen<br>Progr |                                                       |                   |                       |                        |                         |
|---------------|-------------------------------------------------------|-------------------|-----------------------|------------------------|-------------------------|
|               |                                                       | FY 2022<br>Actual | FY 2023<br>Expd. Plan | FY 2024<br>Fund. Issue | FY 2024<br>Total Reques |
| Progr         | am Summary                                            |                   |                       |                        |                         |
| 2-1           | Hearings