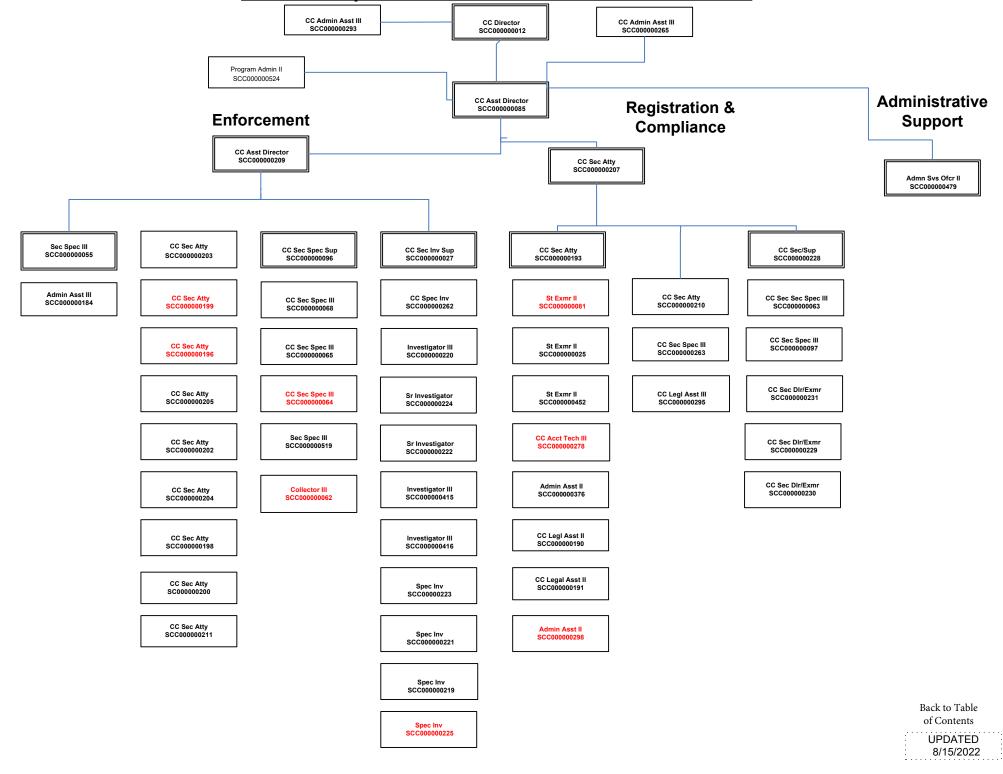

| FTE            | Perso<br>Servio   |                       |
|              | State Retireme                 | nt System                                       | 3.0            | 13                | 0.9 CC2333-A          |
|              | ed Regular &<br>aximum of \$14 | Elected Positions At/Above                      |                |                   |                       |
| Total<br>FTE | Personal<br>Services           | FTE's not eligible for<br>Health, Dental & Life |                |                   |                       |
| 0.0          | 0.0                            | 0.0                                             |                |                   |                       |

#### **Arizona Corporation Commission - Securities Division**



#### Program Summary of Expenditures and Budget Request

| Ageno<br>Progr | -                                                     |                   |                       |                        |                         |
|----------------|-------------------------------------------------------|-------------------|-----------------------|------------------------|-------------------------|
|                |                                                       | FY 2022<br>Actual | FY 2023<br>Expd. Plan | FY 2024<br>Fund. Issue | FY 2024<br>Total Reques |
| Progr          | am Summary                                            |                   |                       |                        |                         |
| 4-1            | Securities