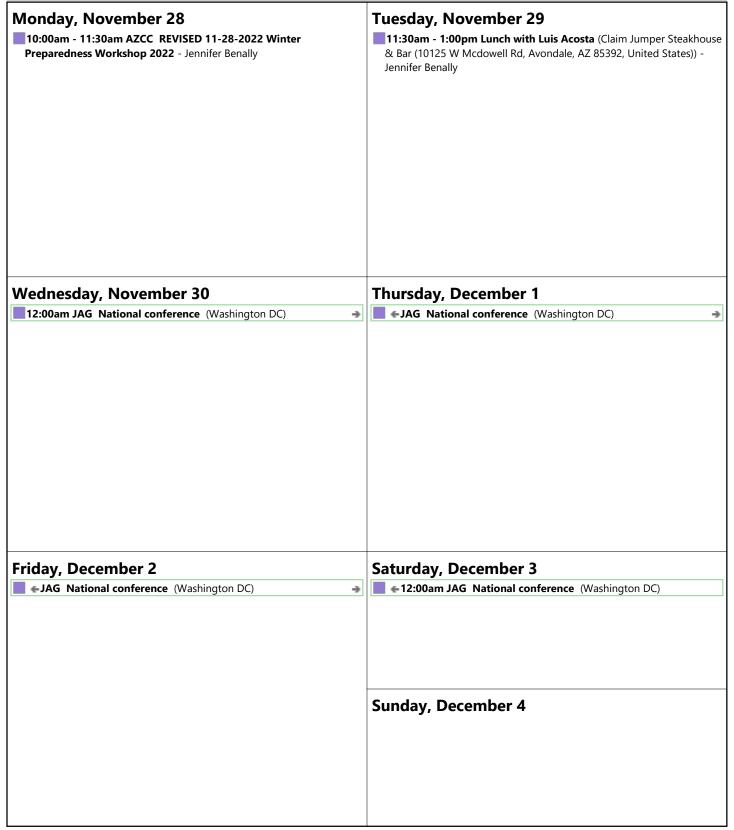

### November 28, 2022 - December 4, 2022

November 2022 <u>SuMo TuWe Th</u> Fr Sa 1 2 3 4 5 6 7 8 9 10 11 12 13 14 15 16 17 18 19 20 21 22 23 24 25 26 27 28 29 30 December 2022

SuMo TuWe Th Fr Sa

1 2 3
4 5 6 7 8 9 10
11 12 13 14 15 16 17
18 19 20 21 22 23 24
25 26 27 28 29 30 31