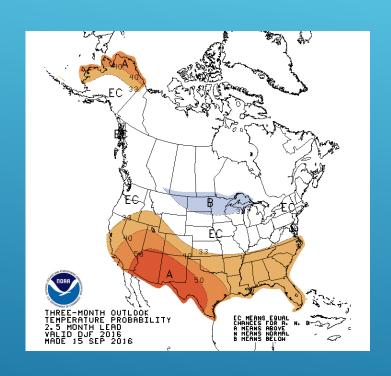

### WINTER WEATHER FORECAST

The National Weather Service predicts we will experience below average precipitation while temperatures should be slightly above average in our area.