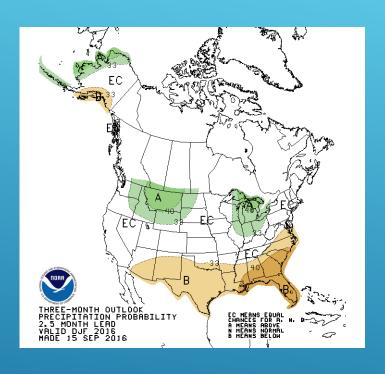

### WINTER WEATHER FORECAST

The National Weather Service predicts we will experience below average precipitation while temperatures should be slightly above average in our area.