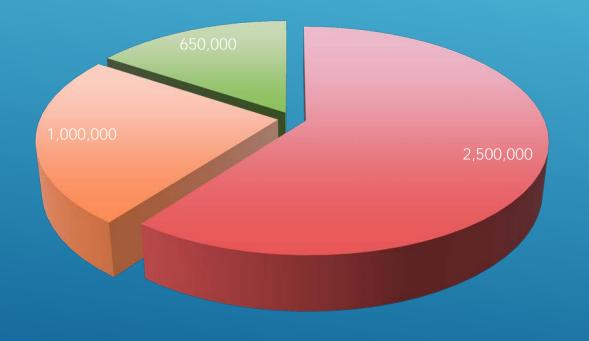

### **SYNOPSIS**

- ☑ Unlike natural gas utilities, propane is delivered to our storage facilities via transport (rail and truck).
- ☑ Alliant Gas has a firm supply commitment with 1.65 million gallons already guaranteed in inventory and 2.5 million additional gallons on contract.
- ☑ We project that we will distribute a total of 4 million gallons to our customers in Payson and Page.
- ☑ In the event of an emergency, we maintain an average supply on hand to meet user needs for 5 to 10 days or more.