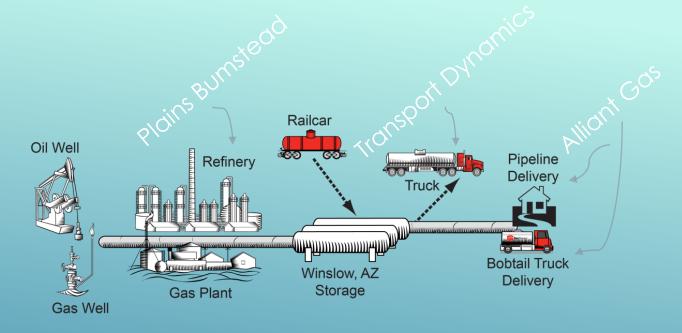

# 2016-2017 WINTER PREPAREDNESS PLAN ALLIANT GAS

Alliant Gas is the propane gas company that operates as a regulated utility in the towns of Payson and Page, Arizona. Our propane is delivered to our storage facilities by transport trucks and is then distributed to our customers via approximately 250 miles of pipeline infrastructure.

### **SYNOPSIS**

- ☑ Unlike natural gas utilities, propane is delivered to our storage facilities via transport (rail and truck).
- ☑ Alliant Gas has a firm supply commitment with 1.65 million gallons already guaranteed in inventory and 2.5 million additional gallons on contract.
- ☑ We project that we will distribute a total of 4 million gallons to our customers in Payson and Page.
- ☑ In the event of an emergency, we maintain an average supply on hand to meet user needs for 5 to 10 days or more.