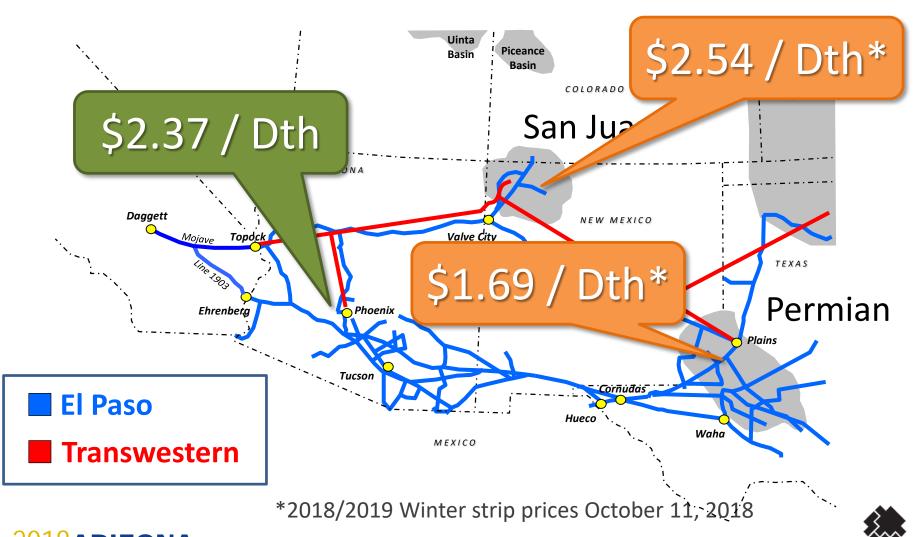

# **Interstate Pipelines**

2018 ARIZONA 2019 WINTER PREPAREDNESS

# **Arizona Price Stability Program**

|                 |        |        | 2015/<br>2016 |        |        |        |
|-----------------|--------|--------|---------------|--------|--------|--------|
| Winter (\$/Dth) | \$3.91 | \$4.24 | \$3.59        | \$3.12 | \$2.77 | \$2.37 |

Weighted Average Price