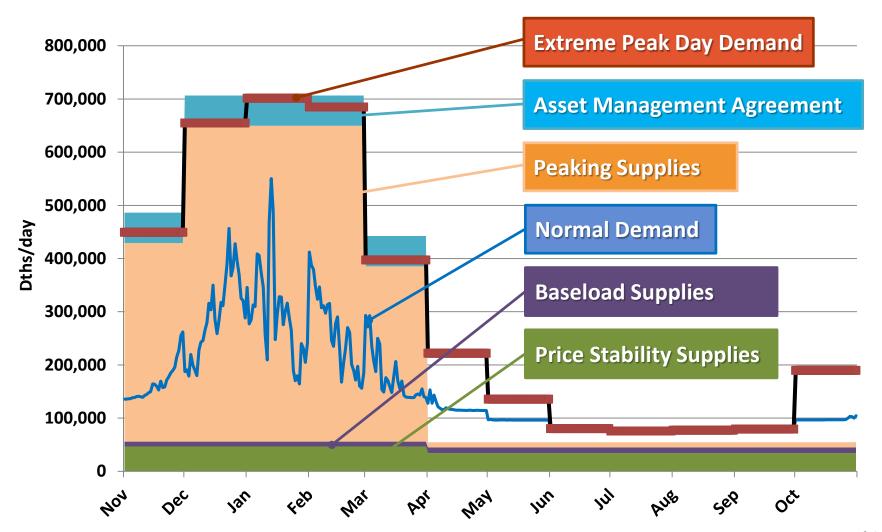

lic Safety – Emergency Response

- Technology
- Data Analytics
- Scenario-Based Training











## **Central Arizona**





## Southern Arizona







# **Enhancing the Customer Experience**

- Customer Experience Committee
- Customer operations enhancements
- Technology enhancements on the horizon









# **Average Winter Bill**



**SOUTHWEST GAS** 



# Monthly Gas Cost Rate





# **Interstate Pipelines**



2018 ARIZONA 2019 WINTER PREPAREDNESS

# **Arizona Price Stability Program**

|                 |        |        | 2015/<br>2016 |        |        |        |
|-----------------|--------|--------|---------------|--------|--------|--------|
| Winter (\$/Dth) | \$3.91 | \$4.24 | \$3.59        | \$3.12 | \$2.77 | \$2.37 |

Weighted Average Price



## **Gas Supply Resources**