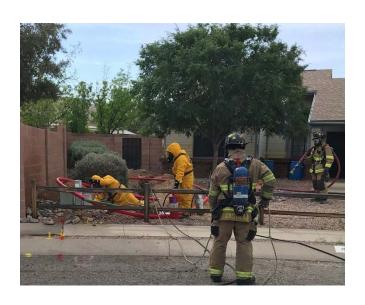

# Safety Culture

- Tone at the Top
- Sharing lessons learned
- Impromptu field visits

#### Employee Quote

"We work safe because we are a close group. We know we have each other's backs. We know each other's families and want to make sure each of us get back to them each day."