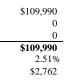

Contribution(s) in Aid of Construction (Gross) Less: Non Amortizable Contribution(s) Fully Amortized Contribution(s) Amortizable Contribution(s) Times: Proposed Amortization Rate Amortization of CIAC

Less: Amortization of CIAC \$2,762

DEPRECIATION EXPENSE \$6,826

Halcyon Acres Annex No. 2 Water Company, Inc. Annual Report Balance Sheet Assets 12/31/19

|             | Balance Sheet Assets                          |                                           |                                  |
|-------------|-----------------------------------------------|-------------------------------------------|----------------------------------|
|             | Assets                                        | Balance at<br>Beginning of Year<br>(2019) | Balance at End of<br>Year (2019) |
| Account No. | Current and Accrued Assets                    |                                           |                                  |
| 131         | Cash                                          | \$76,032                                  | \$74,713                         |
| 134         | Working Funds                                 |                                           |                                  |
| 135         | Temporary Cash Investments                    |                                           |                                  |
| 141         | Customer Accounts Receivable                  | 101                                       | (754)                            |
| 146         | Notes Receivable from Associated Companies    |                                           |                                  |
| 151         | Plant Material and Supplies                   |                                           |                                  |
| 162         | Prepayments                                   |                                           |                                  |
| 174         | Miscellaneous Current and Accrued Assets      |                                           |                                  |
|             | Total Current and Accrued Assets              | \$76,133                                  | \$73,959                         |
| Account No. | Fixed Assets                                  |                                           |                                  |
| 101         | Utility Plant in Service*                     | \$337,195                                 | \$338,418                        |
| 103         | Property Held for Future Use                  |                                           |                                  |
| 105         | Construction Work in Progress                 |                                           |                                  |
| 108         | Accumulated Depreciation (enter as negative)* | (106,010)                                 | (115,597)                        |
| 121         | Non-Utility Property                          |                                           |                                  |
| 122         | Accumulated Depreciation - Non Utility        |                                           |                                  |
|             | Total Fixed Assets                            | \$231,185                                 | \$222,821                        |
|             | Total Assets                                  | \$307,318                                 | \$296,780                        |