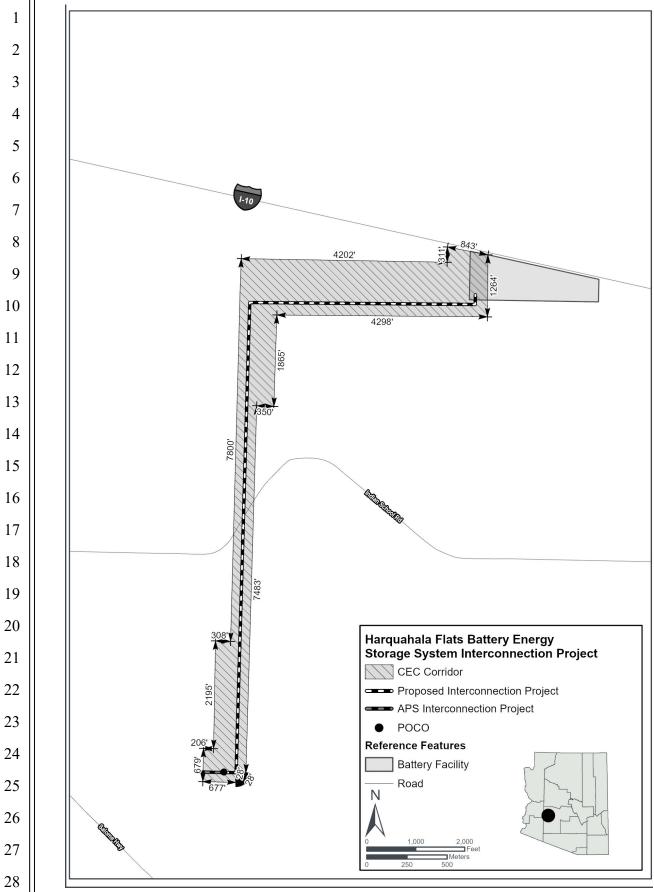

The Project will be a new 500 kV transmission line approximately 2.9-miles long. The Project is designed to connect the proposed Harquahala Flats Battery Energy Storage System Project, an up to 450 MW standalone battery energy storage system, to the existing Arizona Public Service Delaney Substation. The Project will be located in unincorporated Maricopa County. A map of the Project is attached as **Exhibit A**.